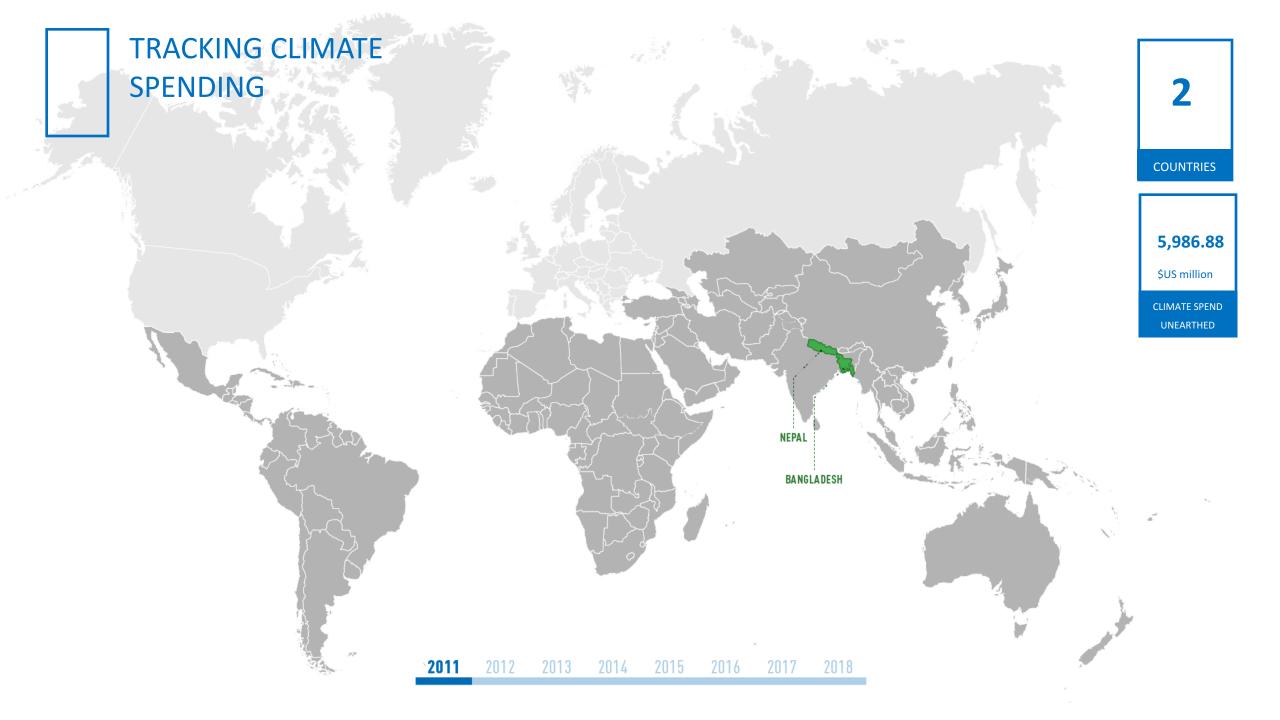

#### TRACKING PUBLIC SPENDING

### Spending focus

Total climate relevant spending, government and ODA

Climate relevant public and private spending captured by CPI

Climate relevant government spending