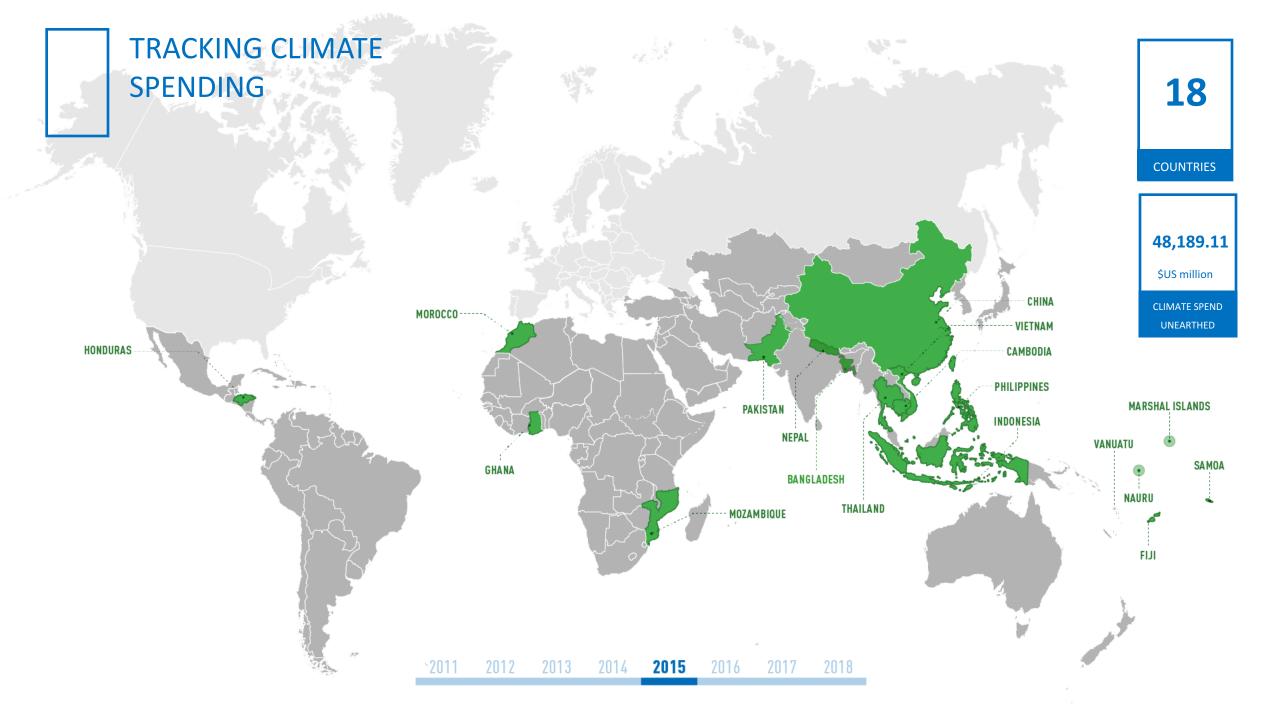

#### TRACKING PUBLIC SPENDING

### Spending focus

Total climate relevant spending, government and ODA

Climate relevant public and private spending captured by CPI

Climate relevant government spending