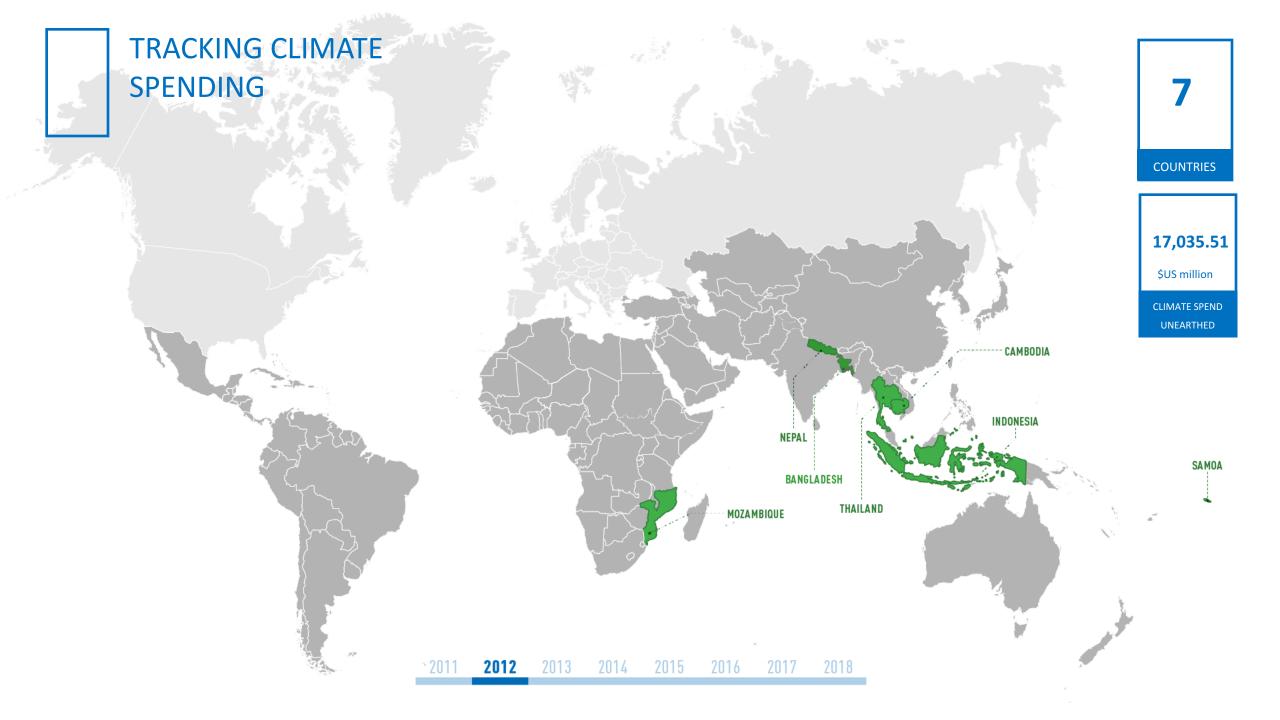

#### TRACKING PUBLIC SPENDING

### Spending focus

Total climate relevant spending, government and ODA

Climate relevant public and private spending captured by CPI

Climate relevant government spending