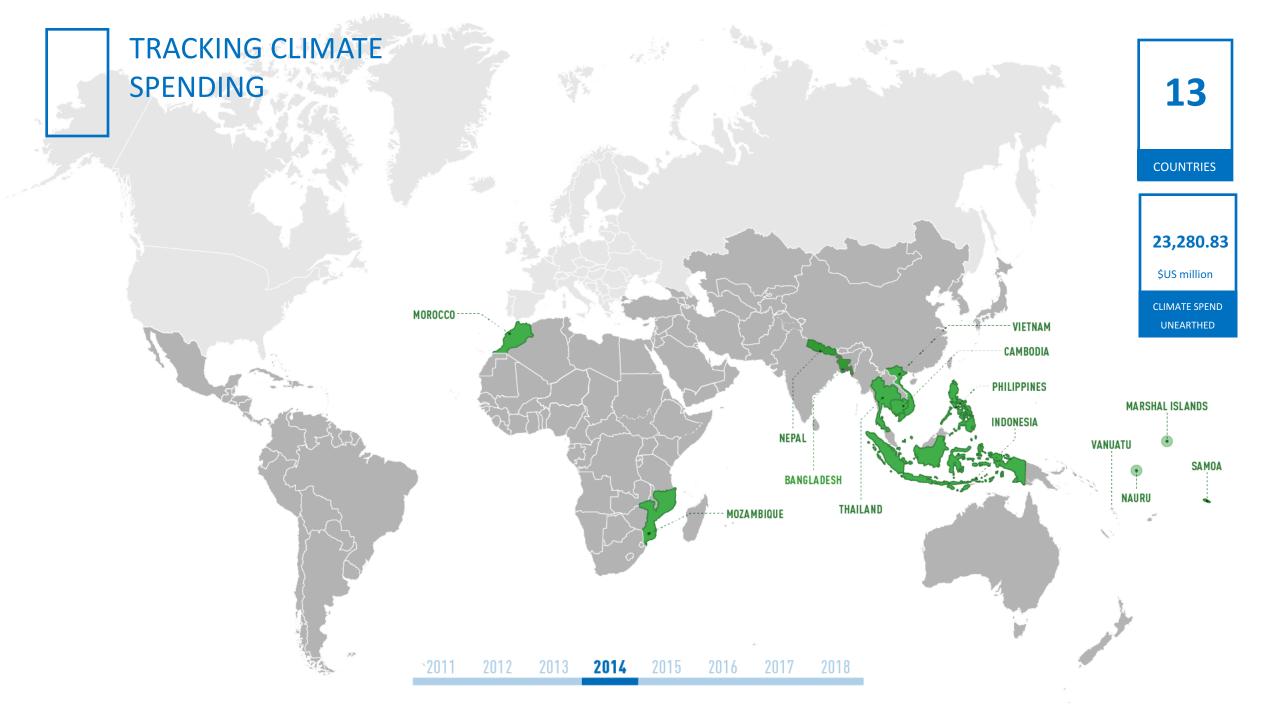

#### TRACKING PUBLIC SPENDING

### Spending focus

Total climate relevant spending, government and ODA

Climate relevant public and private spending captured by CPI

Climate relevant government spending