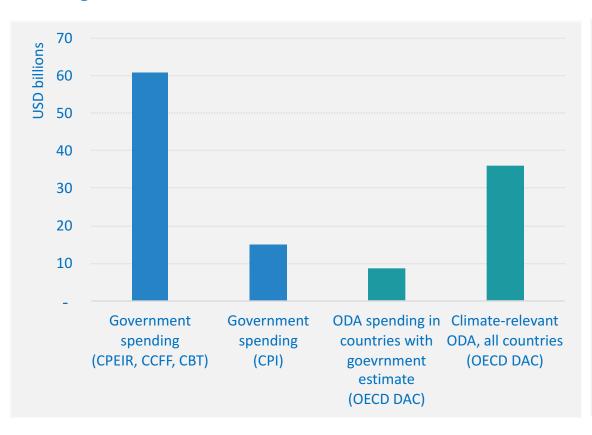

### Spending focus

Total climate relevant spending, government and ODA

Climate relevant public and private spending captured by CPI

Climate relevant government spending