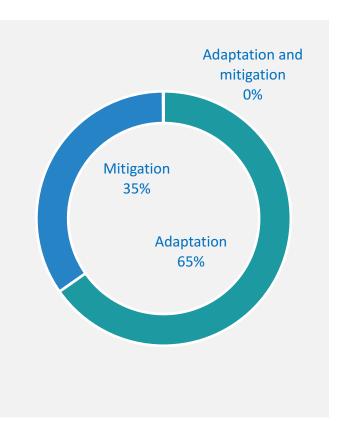

### Spending focus

Total climate relevant spending, government and ODA

Climate relevant public and private spending captured by CPI

Climate relevant government spending