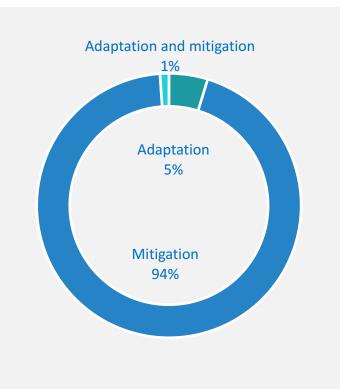

assessment (5)
- Integration of climate change considerations in decision making (4)
- Evaluation / impact assessment of policies (4)
- Fiscal risk assessment (3)

- Public investment management / project appraisal (3)
- Macroeconomic forecasts / sustainability analysis (3)
- Procurement reforms (2)
- Insurance in budget (1)
- Tax expenditures (1)
- Carbon Pricing (1)

















### HOW OLD IS YOUR DATA?







**(2)** 

**EL SALVADOR** 









**ISLANDS** 



2014











**INDONESIA** 

**PAKISTAN** 

GHANA MOZAMBIQUE









PHILIPPINES BANGLADESH NEPAL **CAMBODIA** 









MALAWI INDONESIA

2017



2016



#### TRACKING PUBLIC SPENDING

### Spending focus

Total climate relevant spending, government and ODA



Climate relevant public and private spending captured by CPI



Climate relevant government spending





## Requests for knowledge sharing

- Budgeting / tagging (7)
- Macroeconomic policy and forecasts (7)
- Public investment management and project appraisal (5)
- Evaluation, impact assessment and spending reviews (4)

- Tax policy / tax expenditures (3)
- Procurement (2)
- Assessment of climate risks (1)
- Assessment of fiscal risks (1)
- Insurance and budgeting (1)